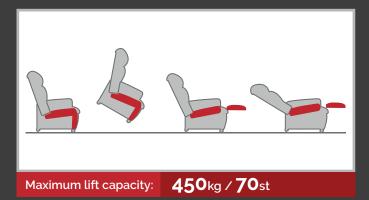

Specifically designed for the bariatric market with a 450kg lift capacity and 140kg leg rest capacity, this dual mechanism is a solid performance action.

Supplied as a lift and recline action, with integrated base. The third motor operates the backrest independently.

## **Specifications**

|                         | Standard |
|-------------------------|----------|
| Seat frame width (mm)   | 900      |
| Seat height (mm)        | 430      |
| Seat depth (mm)         | 660      |
| Capacity (kg)           | 450      |
| Foot rest capacity (kg) | 140      |
| Variable angle lift     |          |