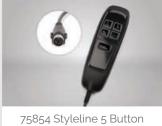

## Accessories

4 x Adjustable Glides Fits seat widths 650

Code: HY9010

4 Button

Code: HS HY9098

Reset Styleline

Code: Memory 2

4 73345 Styleline 6 Button Reset Handset Cable