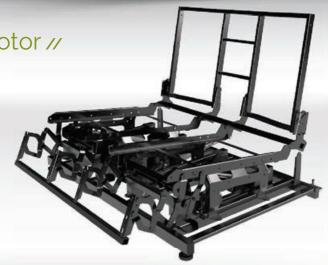

## HY2412

Bariatric // Standard Dual // Triple Motor // Lift & Recline // Standard //

This is our most powerful bariatric 'standard dual' lift and recline mechanism which provides the user with independent backrest and footrest movement.

Specifically designed for the bariatric market with a 450kg lift capacity and 140kg leg rest capacity, this dual mechanism is a solid performance action.

Supplied as a lift and recline action, with integrated base. The third motor operates the backrest independently.